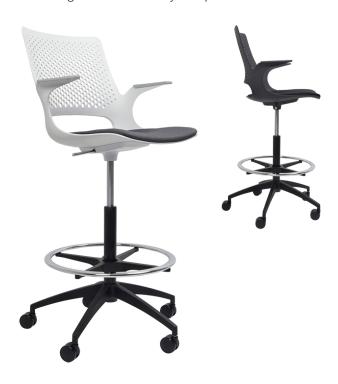

# HARMONY DRAFTING CHAIR

CODE: RES183

## PRODUCT DESCRIPTION

The Harmony Drafting Chair is a dynamic performance seat. Encouraging movement and facilitating collaboration in your space.

## **COMPOSITION**

Internationally acclaimed dynamic chair, designed by Martin Ballendat
Contoured polypropylene moulded shell
Superior comfort & dynamic seat movement
Adjustable seat height
Soft touch TPU arm pads
60mm soft PU castors
Tested to ANSI/BIFMA X5.1-2017 General-Purpose
Office Chairs ^
Weight loading 120kg

## **OPTIONS**

Available in a variety of fabrics (See swatches Shell available in Light Grey or Black (See pictured)

### **SPECIFICATIONS**

**W**625 **D**595 **H**850